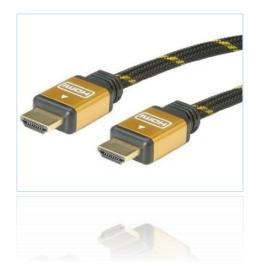

## CyberPro CP-K050 HDMI v2.0 M/M 5.0m

## **Specifications**

Brand: CyberPro Model: CP-K050

Type: HDMI male to HDMI male

Version: 2.0

Shield: Gold platted Color: Black – Gold

Braided: Yes

Cable length: 5 meters (500 cm)

Supported: 3D feature, 4K analysis, HDCP pass-through, Ethernet, Audio